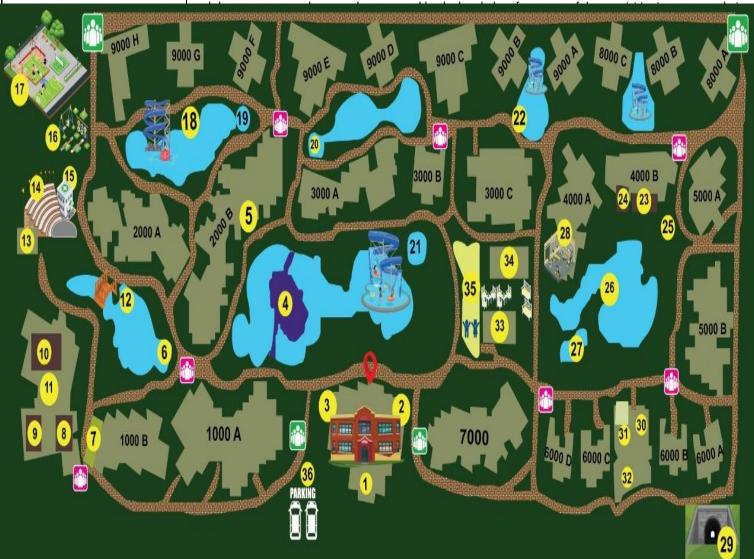

| 1.Reception     | 7. Shops Area                             | 13. SPA                  | 19. Kids Pool                   | 25. Towel Center         | 31. FUN Park      |
|-----------------|-------------------------------------------|--------------------------|---------------------------------|--------------------------|-------------------|
| 2.Lobby Bar     | 8. Mahraja (Indian Restaurant)            | 14. Amphitheater         | 20. Kids Pool                   | 26. Dolphin Bar          | 32. Meeting Rooms |
| 3.Piano Bar     | 9. Armando (Italian Restaurant)           | 15. Clinic               | 21. Kids Pool                   | 27. Kids Pool            | 33. Shisha Corner |
| 4. Starfish Bar | 10. Sombrero (Mexican Restaurant & Disco) | 16. LUNA Park            | 22. Kids Bar                    | 28. GYM & Fitness Center | 34. Fontana Bar   |
| 5. Towel Center | 11. Palmetto (Main Restaurant)            | 17. Rehana Sports Center | r 23. Food Court                | 29. Tunnel To The Beach  | 35. Kids Club     |
| 6. Kids Pool    | 12. Pool Bar                              | 18. Pool Bar             | 24. Mezza (Lebanese Restaurant) | 30. British Lounge       | 36. Parking       |